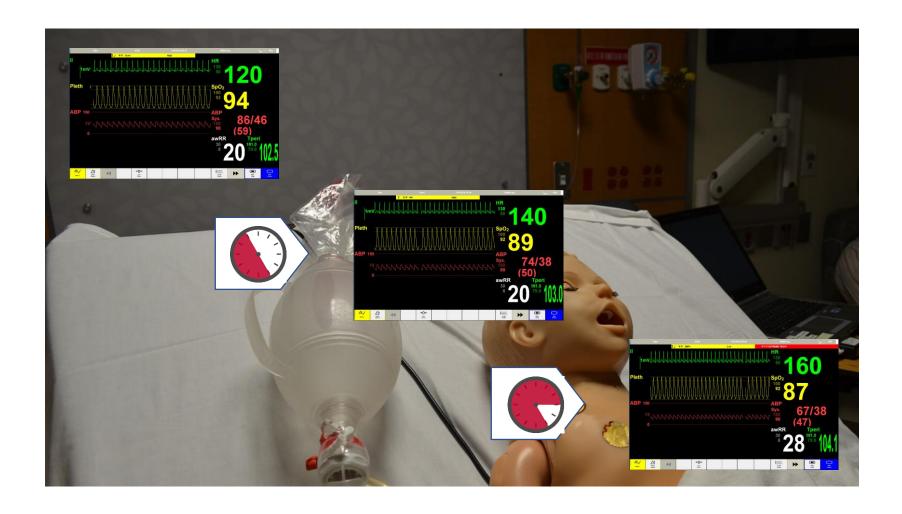

XX team

each hospital in USA
each hospital in Canada
each hospital in UK
each hospital in Australia
each hospital in China
each hospital in India
...

each hospital in XXX

target number of healthcare professionals to train weekly

59 million

X million

number of patients harmed from preventable medical errors



### 30 Minute Weekly Framework ...

Patient's
Story Part 1

Team Engagement Patient's Story Part 2

30 min Weekly







Team Discussion

Systems Discussion

what we are trying to do with the team build link to patient (emotional) reflection on coordination of care by team

outcome and its impact (emotional)

reflection on case to improve future care

reflection on system challenges



### Introduction to the Patient (< 2 min)





### Team Engagement: Critical Decision Points







### Patient's Story - Outcomes (< 3 min)









## Weekly Initiative **GNSH 30 Minute**

# (in collaboration with Patient Safety Organizations)

Patient's Patient's **Team Team Systems** 30 min Story Part 1 Story Part 2 **Discussion Discussion Engagement** Weekly build link reflection what we are reflection on reflection on outcome and trying to do to patient coordination of its impact on system case to improve with the team (emotional) care by team (emotional) challenges future care



each Trauma team each ED team each ICU team each OR team each LDR team each Sanitation team each Legal team each Admissions team each Lab team each Radiology team each XXX team

each hospital in USA each hospital in Canada each hospital in UK each hospital in Australia each hospital in China each ho